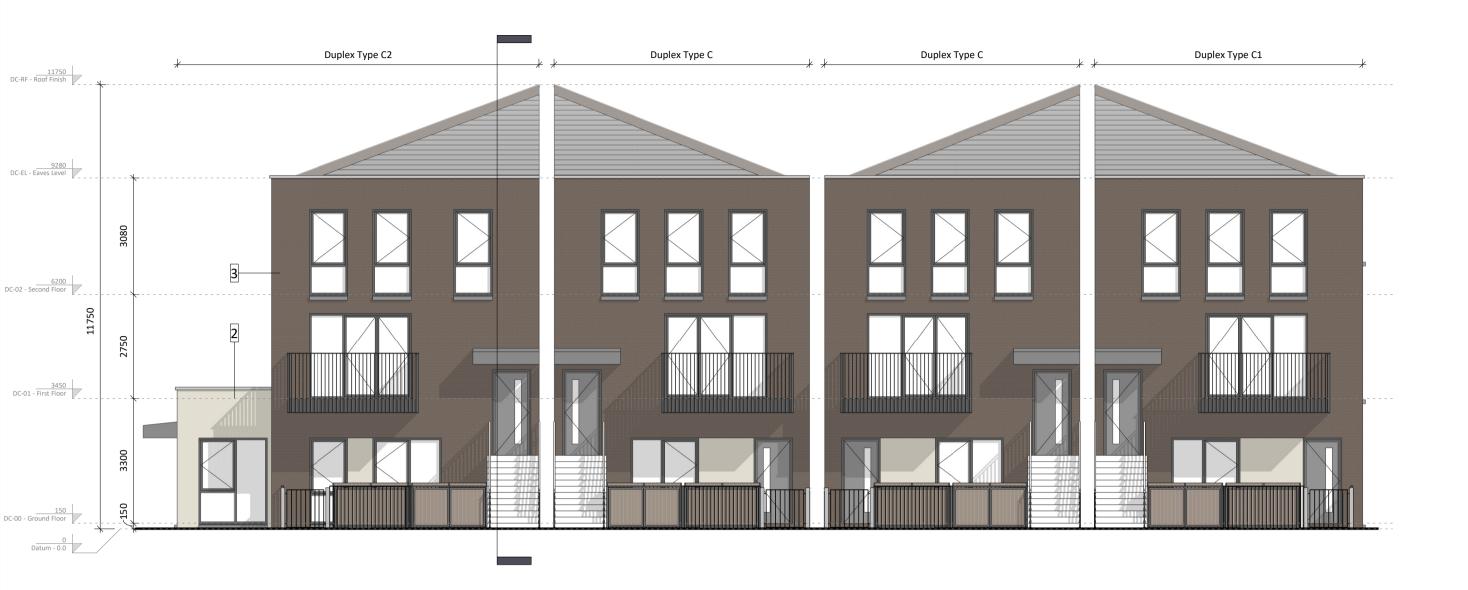

 $\textcircled{1} \quad \begin{array}{c} \text{DC - Front Elevation} \\ {}_{1:100} \end{array}$ 

 $\bigcirc DC - Rear Elevation \\ 1:100$ 

## Site 3 Duplex Type DC Elevations and Section

## Materials Legend

- (Finishes to Architects' later selection)
- 1. Brick Buff Tone
- 2. Self-coloured Render Ivory Tone
- 3. Brick Warm Brown Tone
- 4. Brick Smoked Red Tone
- 5. Self-coloured Render Warm Grey Tone
- 6. Engineered Brick Grey Tone
- 7. Clay Brick White Tone
- 8. Self-coloured Render Off-White Tone
- 9. Zinc Metal Finish
- 10. Galvanised + Powder-Coated Metal Grey