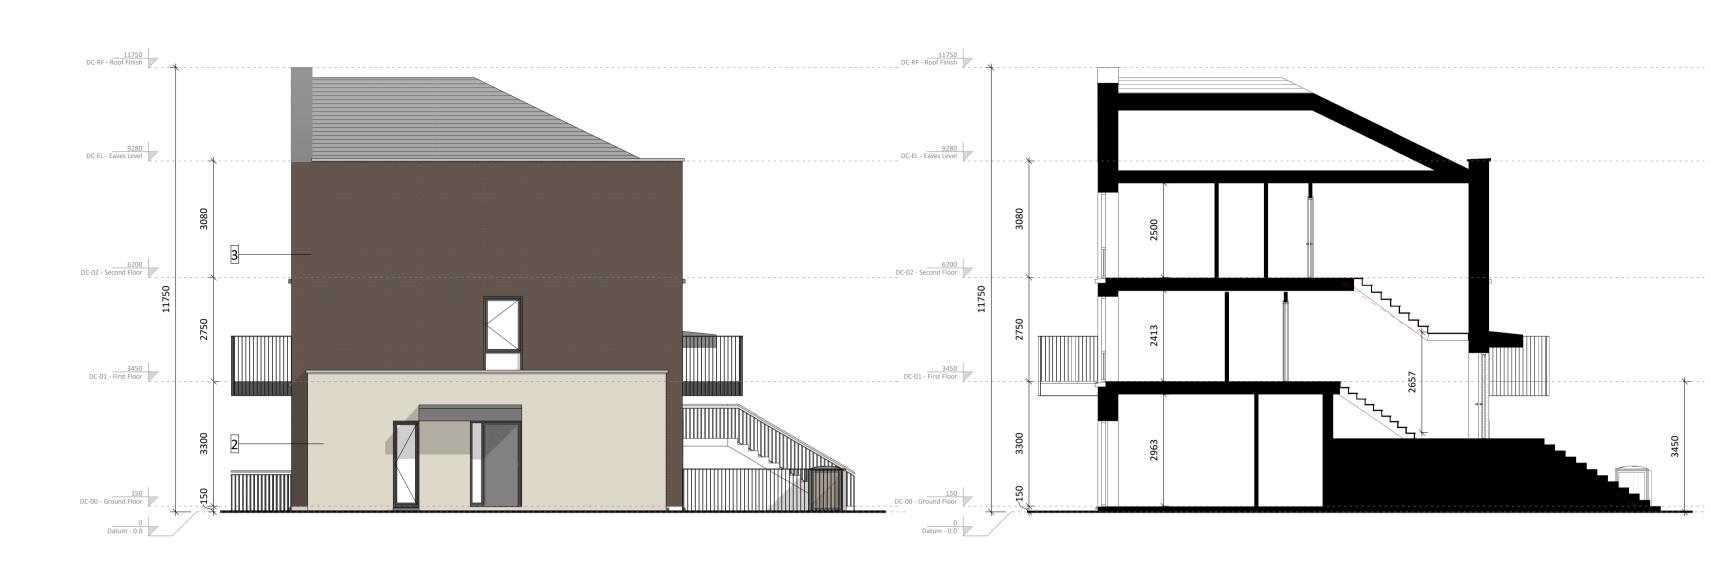

 $(4) \quad \begin{array}{c} DC1 - Gable \ Elevation \\ 1:100 \end{array}$ 

| Revision Description                                                                                                                             | Date                        | Rev. No.             | Issued by         |
|--------------------------------------------------------------------------------------------------------------------------------------------------|-----------------------------|----------------------|-------------------|
| Issued For Planning                                                                                                                              | 28.03.2025                  | A3-C01               | CM                |
|                                                                                                                                                  |                             |                      |                   |
|                                                                                                                                                  |                             |                      |                   |
|                                                                                                                                                  |                             |                      |                   |
|                                                                                                                                                  |                             |                      |                   |
|                                                                                                                                                  |                             |                      |                   |
|                                                                                                                                                  |                             |                      |                   |
| Any reference to fire safety design or performance is presented for coo                                                                          | rdination purposes only. Re | efer only to the gra | anted Fire Safety |
| Certificate, and fire consultant's information for fire safety design, spec                                                                      | ification and performance.  |                      |                   |
| Figured dimensions only to be used. This drawing is copyright of O'Mah                                                                           | •                           |                      | •                 |
| approved use in accordance with ISO19650-2:2018, Table 5; Standard C If the 'Status' field is empty, this information has been shared at S0 - WI | •                           | els and Documents    | s and the BEP.    |

## Site 3 Duplex Type DC Elevations and Section

## Materials Legend

- (Finishes to Architects' later selection)
- 1. Brick Buff Tone
- 2. Self-coloured Render Ivory Tone
- 3. Brick Warm Brown Tone
- 4. Brick Smoked Red Tone
- 5. Self-coloured Render Warm Grey Tone
- 6. Engineered Brick Grey Tone
- 7. Clay Brick White Tone
- 8. Self-coloured Render Off-White Tone
- 9. Zinc Metal Finish
- 10. Galvanised + Powder-Coated Metal Grey