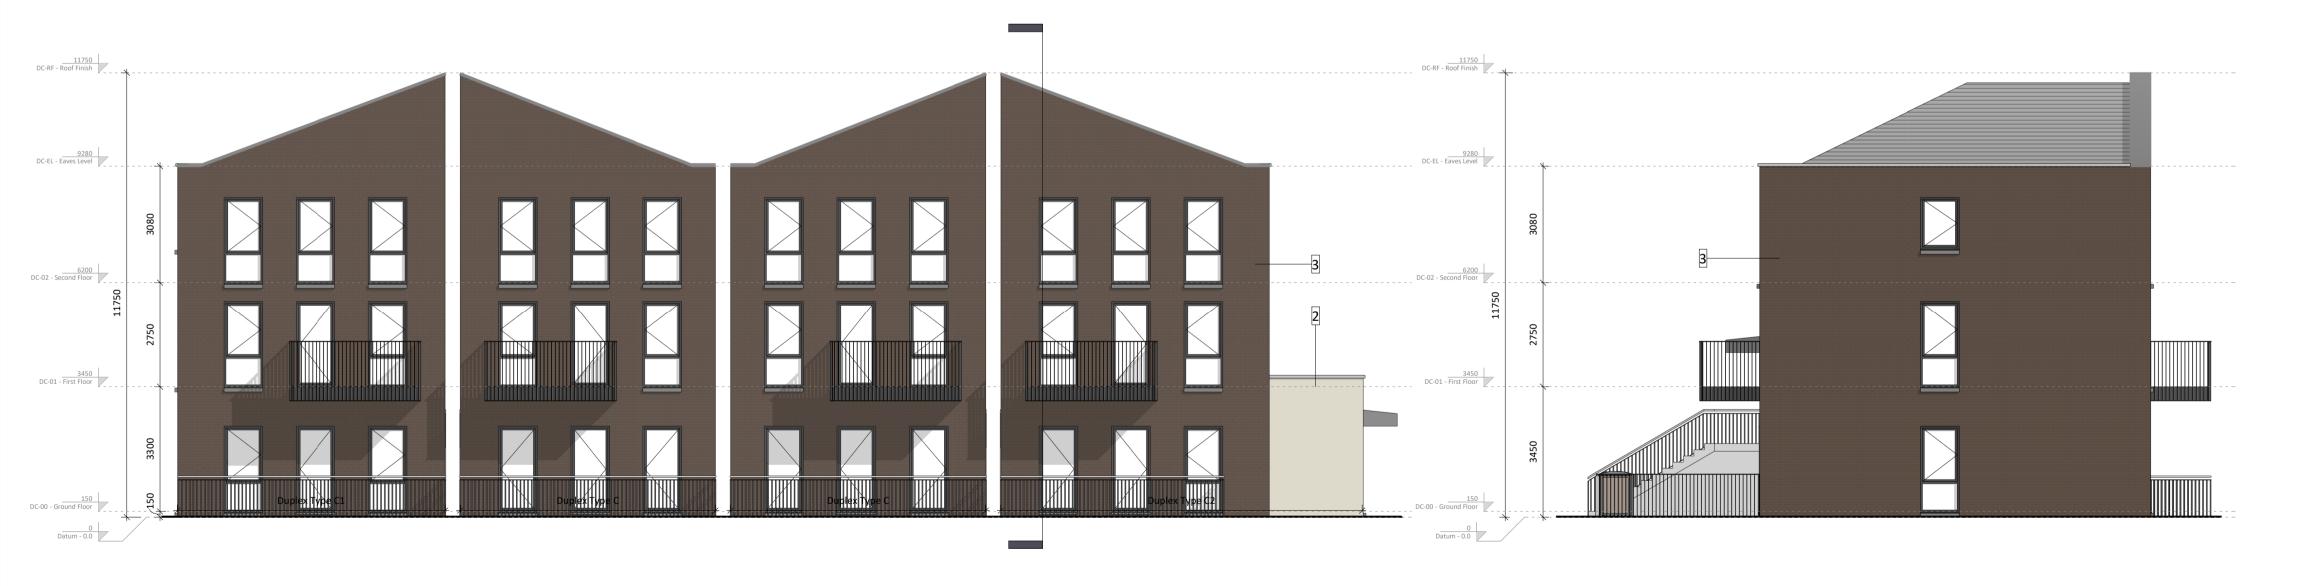

 $\textcircled{1} \quad \begin{array}{c} \text{DC - Front Elevation} \\ {}_{1:100} \end{array}$ 

 $\bigcirc DC - Rear Elevation \\ 1:100$ 

## Site 3 Duplex Type DC Elevations and Section

## Materials Legend

- (Finishes to Architects' later selection)
- 1. Brick Buff Tone
- 2. Self-coloured Render Ivory Tone
- 3. Brick Warm Brown Tone
- 4. Brick Smoked Red Tone
- 5. Self-coloured Render Warm Grey Tone
- 6. Engineered Brick Grey Tone
- 7. Clay Brick White Tone
- 8. Self-coloured Render Off-White Tone
- 9. Zinc Metal Finish
- 10. Galvanised + Powder-Coated Metal Grey